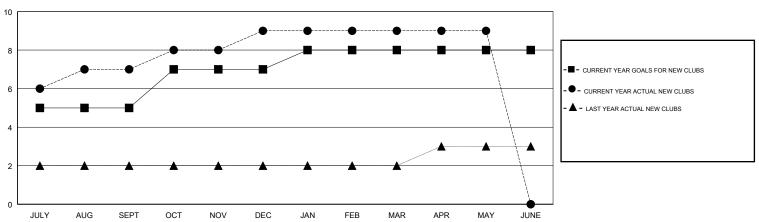

## GOALS AND ACTUAL NEW CLUBS CUMULATIVE

1

0

0

0

1

0

| DROPPED CLUBS: 3 |     | 46 CLUBS OF 83 ADDED 1 OR MORE<br>NEW MEMBERS | GENDER DISTRIBUTION           MALE         1,941 (64.66%)           FEMALE         1,061 (35.34%) |       |
|------------------|-----|-----------------------------------------------|---------------------------------------------------------------------------------------------------|-------|
| DROPPED MEMBERS  |     |                                               | Women Percentage Fiscal Year Goal: 38%                                                            |       |
| DECEASED         | 3   | CLICK HERE FOR CUMULATIVE MEMBERSHIP DATA     | TOTAL FAMILY UNIT MEMBERS                                                                         | 2,069 |
| CLUB CANCELLED   | 54  |                                               | 1 20                                                                                              | 1,201 |
| OTHER            | 319 |                                               | FAMILY MEMBERS PAYING HALF 1,2                                                                    |       |
| TOTAL            | 376 |                                               | 1                                                                                                 |       |