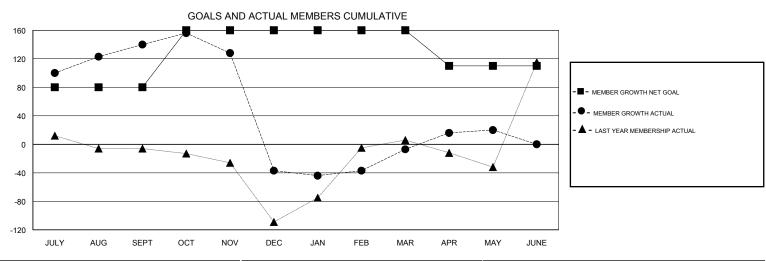

## GOALS AND ACTUAL NEW CLUBS CUMULATIVE

1

0

0

0

1

0

| DROPPED CLUBS: 3 |     | 46 CLUBS OF 83 ADDED 1 OR MORE<br>NEW MEMBERS | GENDER DISTRIBUTION           MALE         1,941 (64.66%)           FEMALE         1,061 (35.34%) |       |
|------------------|-----|-----------------------------------------------|---------------------------------------------------------------------------------------------------|-------|
| DROPPED MEMBERS  |     |                                               | Women Percentage Fiscal Year Goal: 38%                                                            |       |
| DECEASED         | 3   | CLICK HERE FOR CUMULATIVE MEMBERSHIP DATA     | TOTAL FAMILY UNIT MEMBERS                                                                         | 2,069 |
| CLUB CANCELLED   | 54  |                                               | 1 20                                                                                              | 1,201 |
| OTHER            | 319 |                                               | FAMILY MEMBERS PAYING HALF 1,2                                                                    |       |
| TOTAL            | 376 |                                               | 1                                                                                                 |       |